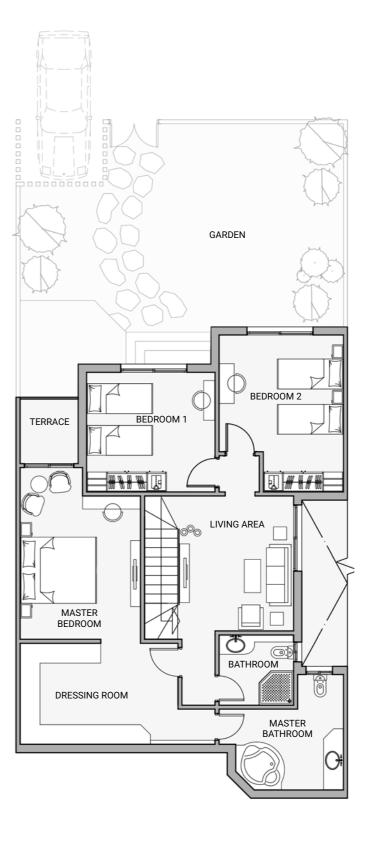

#### S VILLA A

#### **First Floor**

| Master Bedroom  | 3.76 x 5.50 m |
|-----------------|---------------|
| Master Bathroom | 3.94 x 2.76 m |
| Dressing Room   | 4.88 x 2.40 m |
| Bedroom 1       | 4.07 x 3.68 m |
| Bedroom 2       | 3.87 x 4.24 m |
| Bathroom        | 2.17 x 2.36 m |
| Living Area     | 4.68 x 4.15 m |
| Terrace         | 1.94 x 2.00 m |