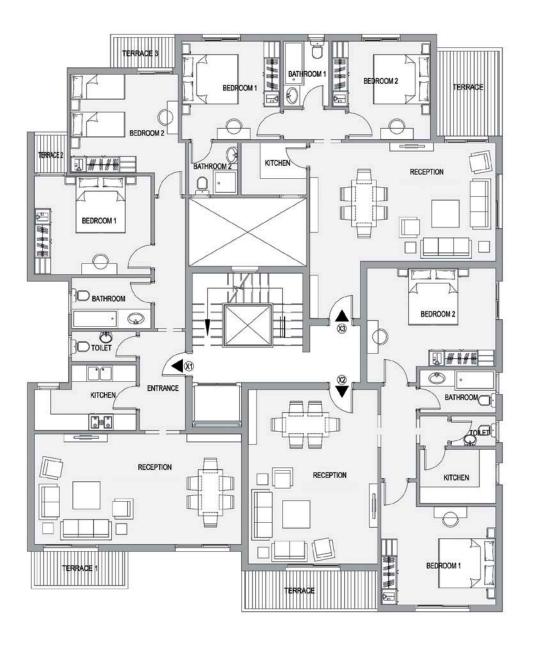

#### **Ground Floor 1**

Total Area 164 m<sup>2</sup>

| 6.25 x 8.10 m |
|---------------|
| 2.56 x 3.37 m |
| 1.22 x 2.14 m |
| 4.72 x 3.72 m |
| 2.15 x 2.24 m |
| 3.07 x 2.24 m |
| 4.07 x 3.79 m |
| 3.72 x 4.59 m |
| 1.93 x 2.49 m |
| 4.24 x 1.35 m |
| 1.32 x 1.50 m |
|               |

#### **Ground Floor 2**

Total Area 147 m<sup>2</sup>

| Entrance        | 1.87 x 3.47 r |
|-----------------|---------------|
| Reception       | 6.65 x 4.23 r |
| Kitchen         | 4.85 x 2.25 r |
| Toilet          | 2.27 x 1.22 r |
| Master Bedroom  | 4.71 x 5.13 r |
| Master Bathroom | 3.52 x 2.60 r |
| Dressing Room   | 2.96 x 2.60 r |
| Bedroom 1       | 3.72 x 5.13 n |
| Bathroom 1      | 2.05 x 2.91 r |
| Lobby           | 1.89 x 2.60 n |
| Terrace         | 6 78 x 1 50 n |

# Typical Floor 1 Total Area 164 m<sup>2</sup>

| Entrance        | 1.87 x 3.74 n |
|-----------------|---------------|
| Reception       | 8.78 x 4.23 n |
| Kitchen         | 4.85 x 2.52 n |
| Toilet          | 2.26 x 1.22 n |
| Master Bedroom  | 3.72 x 3.72 r |
| Master Bathroom | 2.35 x 1.97 n |
| Bedroom 1       | 3.72 x 3.79 n |
| Bedroom 2       | 3.72 x 3.78 n |
| Dressing        | 1.67 x 3.37 n |
| Bathroom 1      | 2.12 x 2.02 n |
| Terrace 1       | 3.43 x 1.43 n |
| Terrace 2       | 1.35 x 1.5 m  |
| Terrace 3       | 2.06 x 1.28 n |

# Typical Floor 2 Total Area 182 m<sup>2</sup>

| Entrance        | 2.07 x 2.43 r |
|-----------------|---------------|
| Reception 1     | 4.13 x 6.57 n |
| Reception 2     | 4.24 x 4.90 r |
| Kitchen         | 4.25 x 2.77 r |
| Toilet          | 2.42 x 1.12 r |
| Master Bedroom  | 4.32 x 3.72 r |
| Master Bathroom | 2.72 x 1.72 r |
| Dressing Room   | 2.27 x 1.72 n |
| Bedroom 1       | 4.99 x 3.72 r |
| Bedroom 2       | 4.12 x 3.78 r |
| Bathroom 1      | 2.42 x 1.62 r |
| Bathroom 2      | 2.12 x 2.02 n |
| Terrace 1       | 4.18 x 1.56 r |
| Terrace 2       | 4.17 x 1.28 r |
|                 |               |