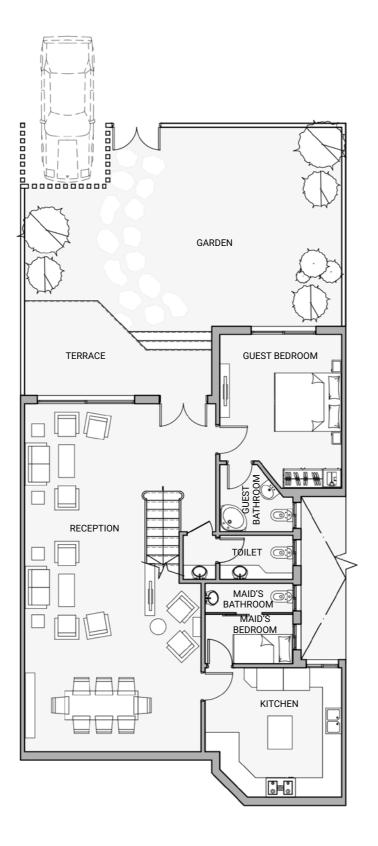

#### S VILLA A Total Area 260 m<sup>2</sup>

#### **Ground Floor**

Reception 5.55 x 11.00 m Kitchen 3.94 x 4.30 m 3.88 x 4.23 m Guest Bedroom Guest Bathroom 2.44 x 2.18 m Toilet 3.57 x 1.48 m Maid's Bedroom 2.90 x 1.57 m Maid's Bathroom 2.90 x 1.00 m  $7.8 \, \text{m}^2$ Terrace