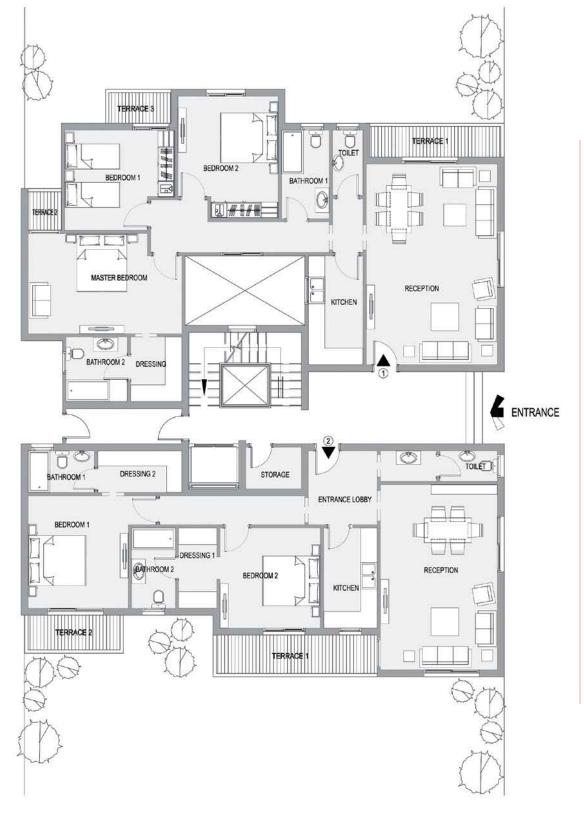

#### S VILLA A Total Area 260 m<sup>2</sup>

#### **Ground Floor**

Reception 5.55 x 11.00 m Kitchen 3.94 x 4.30 m 3.88 x 4.23 m Guest Bedroom Guest Bathroom 2.44 x 2.18 m Toilet 3.57 x 1.48 m Maid's Bedroom 2.90 x 1.57 m Maid's Bathroom 2.90 x 1.00 m  $7.8 \, \text{m}^2$ Terrace

#### **First Floor**

| Master Bedroom  | 3.76 x 5.50 m |
|-----------------|---------------|
| Master Bathroom | 3.94 x 2.76 m |
| Dressing Room   | 4.88 x 2.40 m |
| Bedroom 1       | 4.07 x 3.68 m |
| Bedroom 2       | 3.87 x 4.24 m |
| Bathroom        | 2.17 x 2.36 m |
| Living Area     | 4.68 x 4.15 m |
| Terrace         | 1.94 x 2.00 m |

#### S VILLA B Total Area 295 m<sup>2</sup>

#### **Ground Floor**

| Reception       | 5.55 x 11.00 m     |
|-----------------|--------------------|
| Kitchen         | 4.33 x 4.24 m      |
| Guest Bedroom   | 3.94 x 5.00 m      |
| Guest Bathroom  | 2.44 x 2.18 m      |
| Toilet          | 3.57 x 1.48 m      |
| Maid's Bedroom  | 2.90 x 1.57 m      |
| Maid's Bathroom | 2.90 x 1.00 m      |
| Terrace         | 7.8 m <sup>2</sup> |

#### **First Floor**

| Master Bedroom  | 3.76 x 4.45 m |
|-----------------|---------------|
| Master Bathroom | 3.44 x 2.62 m |
| Oressing Room   | 4.88 x 3.24 m |
| Bedroom 1       | 4.07 x 3.80 m |
| Bedroom 2       | 3.94 x 5.00 m |
| Bathroom        | 2.44 x 2.24 m |
| _iving Area     | 4.68 x 4.21 m |
| Terrace         | 1.94 x 2.00 m |