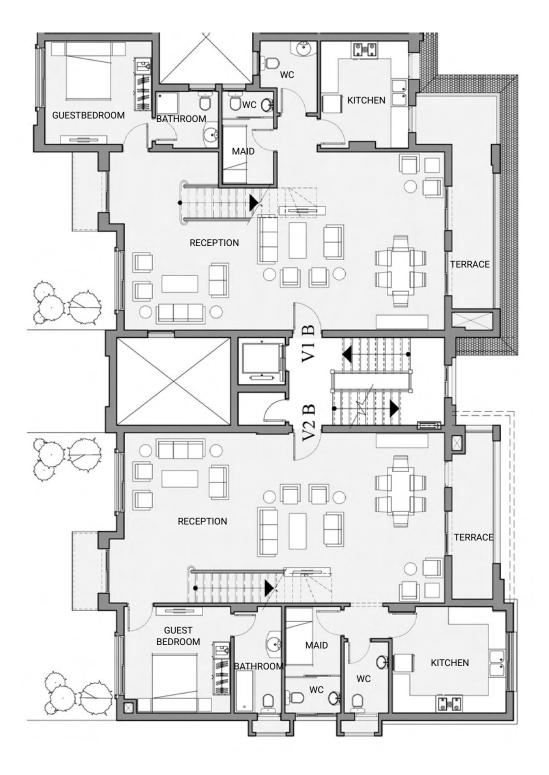

## Second Floor V1B (Level 1 Villa) Total Area 329.00 m<sup>2</sup>

| Guest Bedroom | 3.50 x 3.62 m  |
|---------------|----------------|
| Bathroom      | 1.92 x 2.13 m  |
| Reception     | 6.02 x 10.83 m |
| Maid          | 3.14 x 1.74 m  |
| WC            | 2.43 x 1.92 m  |
| Kitchen       | 3.63 x 2.97 m  |
| Terrace       | 7.30 x 2.85 m  |

## Second Floor V2B (Level 1 Villa) Total Area 343.00 m<sup>2</sup>

| Guest Bedroom | 3.60 x 3.57 m |
|---------------|---------------|
| Bathroom      | 3.60 x 1.60 m |
| Reception     | 5.75 x 10.83  |
| Maid          | 3.60 x 1.88 m |
| WC            | 2.40 x 1.50 m |
| Kitchen       | 3.60 x 3.85 m |
| Terrace       | 5.62 x 1.63 n |