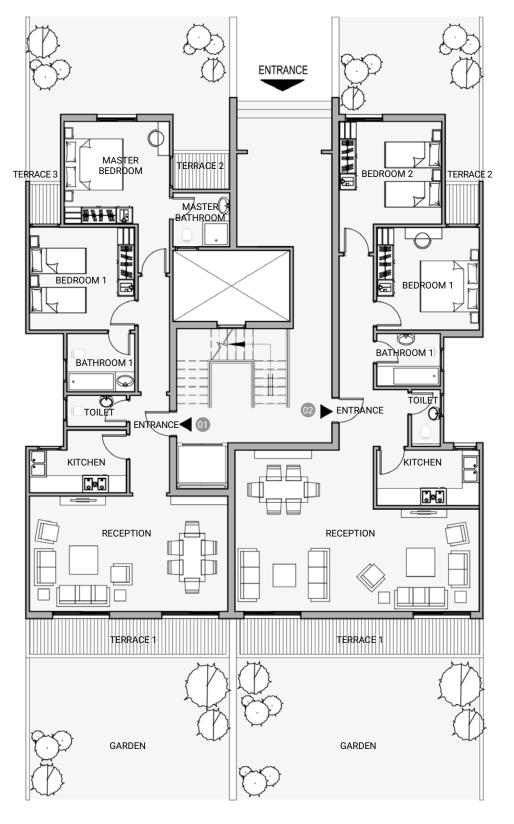

| Entrance        | 1.58 x 3.54 m |
|-----------------|---------------|
| Reception       | 7.14 x 4.23 m |
| Kitchen         | 3.53 x 2.35 m |
| Toilet          | 2.22 x 1.22 m |
| Master Bedroom  | 3.82 x 3.79 m |
| Master Bathroom | 2.12 x 2.02 m |
| Bedroom 1       | 3.82 x 3.72 m |
| Bathroom 1      | 2.50 x 2.17 m |
| Terrace 1       | 3.42 x 1.43 m |
| Terrace 2       | 2.11 x 1.37 m |
| Terrace 3       | 1.22 x 1.50 m |

#### **Ground Floor 2**

Total Area 129 m<sup>2</sup>

| Entrance   | 2.61 x 2.12 ı |
|------------|---------------|
| Reception  | 8.76 x 5.92 ı |
| Kitchen    | 3.72 x 2.13 ı |
| Toilet     | 1.12 x 2.12 ı |
| Bedroom 1  | 3.72 x 3.72 ı |
| Bathroom 1 | 2.35 x 1.97 ı |
| Bedroom 2  | 3.78 x 3.78 ı |
| Terrace 1  | 3.42 x 1.38 ı |
| Terrace 2  | 1 32 v 1 50 i |





### **Apartment Building C2**

#### **Typical Floor 1**

Total Area 122 m<sup>2</sup>

| Entrance        | 1.58 x 3.54 m |
|-----------------|---------------|
| Reception       | 7.14 x 4.23 m |
| Kitchen         | 3.53 x 2.35 m |
| Toilet          | 2.22 x 1.22 m |
| Master Bedroom  | 3.82 x 3.79 m |
| Master Bathroom | 2.12 x 2.02 m |
| Bedroom 1       | 3.82 x 3.72 m |
| Bathroom 1      | 2.50 x 2.17 m |
| Terrace 1       | 3.42 x 1.43 m |
| Terrace 2       | 2.11 x 1.37 m |
| Terrace 3       | 1.22 x 1.50 m |

#### **Typical Floor 2**

Total Area 169 m<sup>2</sup>

| Entrance        | 2.07 x 2.12 m |
|-----------------|---------------|
| Reception       | 8.77 x 4.23 m |
| Kitchen         | 4.67 x 2.52 m |
| Toilet          | 2.07 x 1.22 m |
| Master Bedroom  | 3.74 x 3.72 m |
| Ma