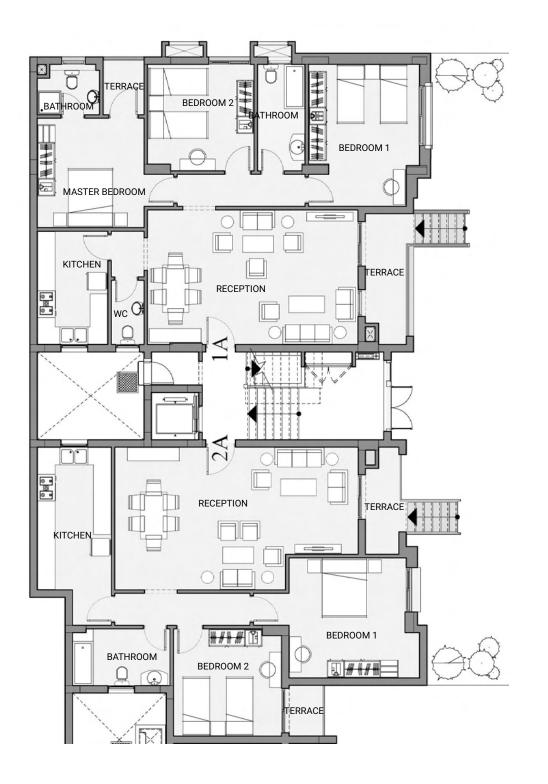

#### **Ground Floor 1A**

Total Area 158.60 m<sup>2</sup>

Master Bedroom 3.70 x 3.60 m Reception 4.55 x 7.11 m 4.80 x 3.73 m Bedroom 1 3.60 x 3.60 m Bedroom 2 Bathroom 1.70 x 2.10 m 3.83 x 2.38 m Kitchen WC 2.17 x 1.10 m 4.42 x 1.63 m Terrace 3.60 x 1.60 m Bathroom 1.95 x 1.38 m Terrace

#### **Ground Floor 2A**

Total Area 136.30 m<sup>2</sup>

| Reception | 4.82 x 8.21 r |
|-----------|---------------|
| Bedroom 1 | 4.06 x 4.41 r |
| Bedroom 2 | 3.63 x 3.65 r |
| Bathroom  | 1.92 x 3.29 r |
| Kitchen   | 6.02 x 2.50 r |
| Terrace   | 1.72 x 1.20 r |
| Terrace   | 3 62 x 1 21 r |

#### **Ground Floor 1B**

Total Area 136.30 m<sup>2</sup>

| Reception | 4.82 x 8.21 r |
|-----------|---------------|
| Bedroom 1 | 4.06 x 4.41 r |
| Bedroom 2 | 3.63 x 3.65 r |
| Bathroom  | 1.92 x 3.29 r |
| Kitchen   | 6.02 x 2.50 r |
| Terrace   | 1.72 x 1.20 r |
| Terrace   | 3.62 x 1.21 r |

#### **Ground Floor 2B**

Total Area 158.60 m<sup>2</sup>

| Master Bedroom | 3.70 x 3.60 m |
|----------------|---------------|
| Reception      | 4.55 x 7.11 m |
| Bedroom 1      | 4.80 x 3.73 m |
| Bedroom 2      | 3.60 x 3.60 m |
| Bathroom       | 1.70 x 2.10 m |
| Kitchen        | 3.83 x 2.38 m |
| WC             | 2.17 x 1.10 m |
| Terrace        | 4.42 x 1.63 m |
| Bathroom       | 3.60 x 1.60 m |
| Terrace        | 1.95 x 1.38 m |
|                |               |