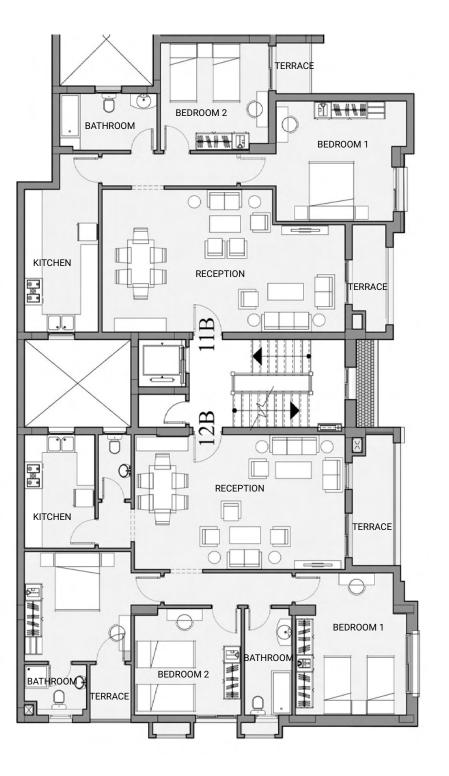

#### First Floor 11B

Total Area 133.70 m<sup>2</sup>

| Reception | 4.82 x 8.21 r |
|-----------|---------------|
| Kitchen   | 6.02 x 2.50 r |
| Bathroom  | 1.92 x 3.29 n |
| Bedroom 1 | 4.06 x 4.41 r |
| Bedroom 2 | 3.63 x 3.65 r |
| Terrace   | 1.72 x 1.20 r |
| Terrace   | 3.62 x 1.21 r |

#### First Floor 12B

Total Area 156.00 m<sup>2</sup>

| laster Bedroom | 3.70 x 3.60 m |
|----------------|---------------|
| eception       | 4.55 x 7.11 m |
| edroom 1       | 4.80 x 3.73 m |
| edroom 2       | 3.60 x 3.60 m |
| athroom        | 3.60 x 1.60 m |
| athroom        | 1.70 x 2.10 m |
| itchen         | 3.83 x 2.38 m |
| errace         | 1.95 x 1.38 m |
| /C             | 2.17 x 1.10 m |
| errace         | 4.42 x 1.63 m |
|                |               |