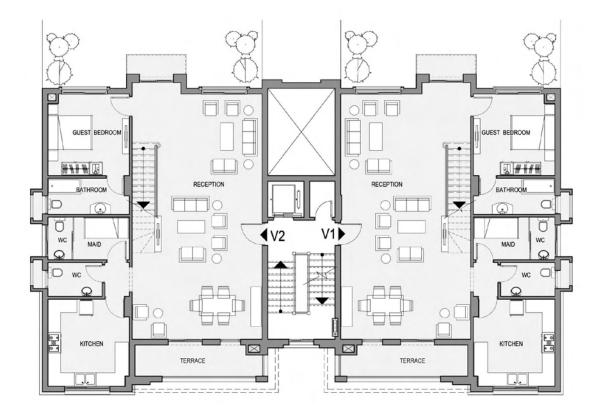

## Second Floor V1A (Level 1 Villa) Total Area 343.00 m<sup>2</sup>

 Guest Bedroom
 3.60 x 3.57 m

 Bathroom
 3.60 x 1.60 m

 Maid
 3.60 x 1.88 m

 Reception
 5.75 x 10.83 m

 WC
 2.40 x 1.50 m

 Kitchen
 3.60 x 3.85 m

 Terrace
 5.62 x 1.6 m

# Second Floor V2A (Level 1 Villa) Total Area 329.00 m<sup>2</sup>

 Guest Bedroom
 3.50 x 3.62 m

 Bathroom
 1.92 x 2.13 m

 Reception
 6.02 x 10.83 m

 Maid
 3.14 x 1.74 m

 WC
 2.43 x 1.92 m

 Kitchen
 3.63 x 2.97 m

 Terrace
 7.30 x 2.85 m