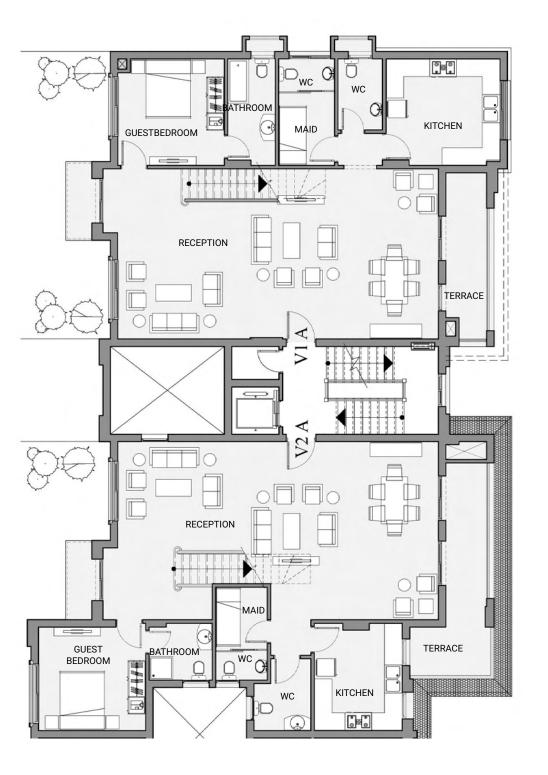

## Second Floor V1A (Level 1 Villa) Total Area 343.00 m<sup>2</sup>

 Guest Bedroom
 3.60 x 3.57 m

 Bathroom
 3.60 x 1.60 m

 Maid
 3.60 x 1.88 m

 Reception
 5.75 x 10.83 m

 WC
 2.40 x 1.50 m

 Kitchen
 3.60 x 3.85 m

 Terrace
 5.62 x 1.6 m

# Second Floor V2A (Level 1 Villa) Total Area 329.00 m<sup>2</sup>

 Guest Bedroom
 3.50 x 3.62 m

 Bathroom
 1.92 x 2.13 m

 Reception
 6.02 x 10.83 m

 Maid
 3.14 x 1.74 m

 WC
 2.43 x 1.92 m

 Kitchen
 3.63 x 2.97 m

 Terrace
 7.30 x 2.85 m