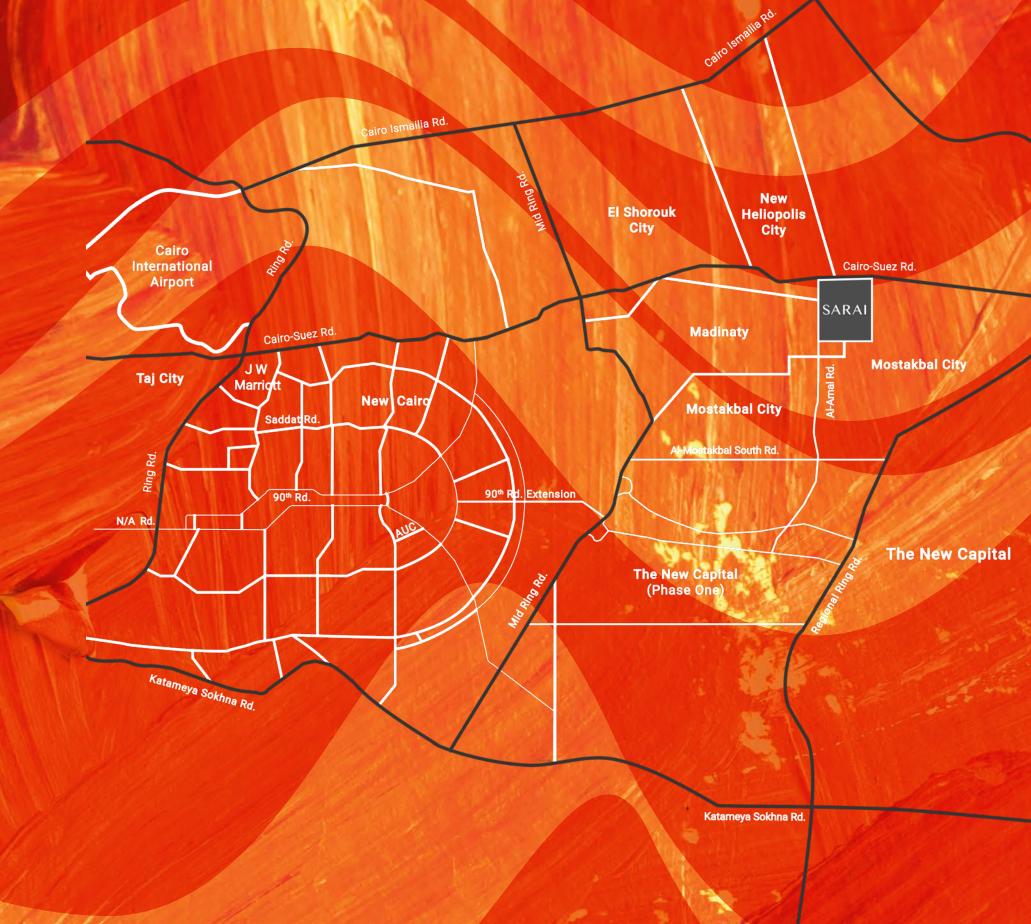

# Live a world away, minutes from all city corners

Covering 5.5 million m<sup>2</sup>, Sarai is strategically located on the Cairo-Suez Road. We've researched and invested in the best location, bringing Sarai to the heart of Cairo's most desirable future suburbs. It is far from the city's traffic, noise and pollution, and is in close proximity to New Cairo as well as the following attractions:

- 15 minutes from the Ring Road.
- 10 minutes from AUC campus.
- 5 minutes from The New Capital.