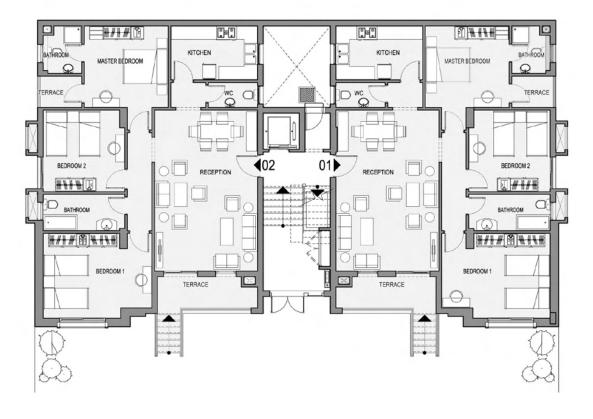

#### **Ground Floor 01**

Total Area 155.20 m<sup>2</sup>

| Master Bedroom | 3.70 x 3.60 m |
|----------------|---------------|
| Reception      | 4.55 x 7.11 m |
| Bedroom 1      | 4.80 x 3.73 m |
| Bedroom 2      | 3.60 x 3.60 m |
| Bathroom 1     | 1.70 x 2.10 m |
| Kitchen        | 3.83 x 2.38 m |
| WC             | 2.17 x 1.10 m |
| Terrace 1      | 4.42 x 1.63 m |
| Bathroom 2     | 3.60 x 1.60 m |
| Terrace 2      | 1.95 x 1.38 m |

#### **Ground Floor 02**

Total Area 155.20 m<sup>2</sup>

| Master Bedroom | 3.70 x 3.60 m |
|----------------|---------------|
| Reception      | 4.55 x 7.11 n |
| Bedroom 1      | 4.80 x 3.73 n |
| Bedroom 2      | 3.60 x 3.60 m |
| Bathroom 1     | 1.70 x 2.10 m |
| Kitchen        | 3.83 x 2.38 m |
| WC             | 2.17 x 1.10 n |
| Terrace 1      | 4.42 x 1.63 m |
| Bathroom 2     | 3.60 x 1.60 n |
| Terrace 2      | 1 95 x 1 3 m  |