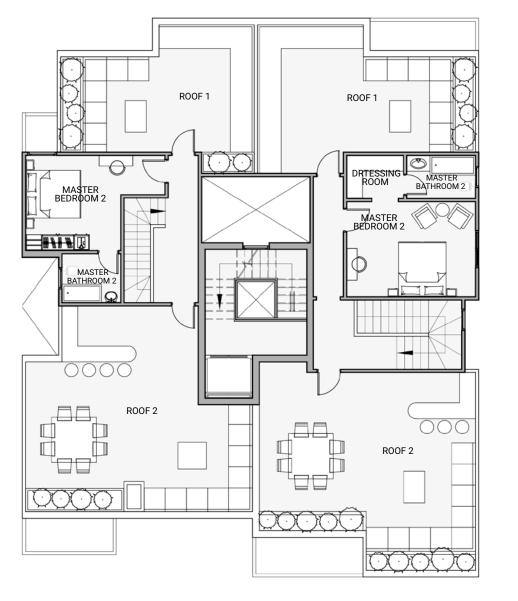

#### **Roof Floor** Roof Area 89 m<sup>2</sup>

Living Area 3.56 x 3.30 m 2.18 x 2.10 m Bathroom

**Apartment Buildings** 

#### **Roof Floor 1**

Roof Area 102 m<sup>2</sup>

 Master Bedroom 2
 3.72 x 3.72 m

 Master Bathroom 2
 2.35 x 1.97 m

 Roof 1
 7.44 x 3.72 m

 Roof 2
 8.76 x 7.97 m

#### **Roof Floor 2**

Roof Area 100 m<sup>2</sup>

 Master Bedroom 2
 4.99 x 3.72 m

 Master Bathroom 2
 2.72 x 1.75 m

 Dressing Room
 2.27 x 1.72 m

 Roof 1
 8.36 x 3.72 m

 Roof 2
 8.35 x 7.60 m