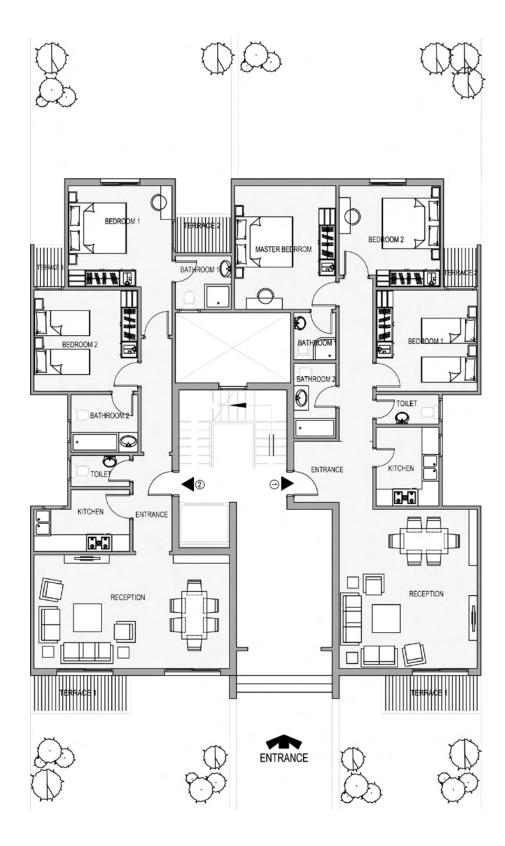

|---------------|
| Reception      | 4.92 x 5.67 m |
| Kitchen        | 2.23 x 2.80 m |
| Toilet         | 2.23 x 1.05 m |
| Master Bedroom | 3.60 x 4.40 m |
| Terrace 1      | 3.54 x 1.37 m |
| Bedroom 1      | 3.60 x 3.60 m |
| Bathroom 1     | 1.49 x 1.68 m |
| Terrace 2      | 1.20 x 1.50 m |
| Bedroom 2      | 3.60 x 3.60 m |
| Bathroom 2     | 1.49 x 2.67 m |

#### **Ground Floor 2**

Total Area 131.12 m<sup>2</sup>

| Entrance   | 1.39 x 3.42 r |
|------------|---------------|
| Reception  | 6.96 x 4.05 r |
| Kitchen    | 3.41 x 2.20 r |
| Toilet     | 2.09 x 1.10 r |
| Terrace 1  | 3.54 x 1.37 r |
| Bedroom 1  | 3.70 x 3.60 r |
| Bathroom 1 | 1.99 x 1.90 r |
| Terrace 2  | 1.99 x 1.37 r |
| Bedroom 2  | 3.70 x 3.60 r |
| Bathroom 2 | 2.38 x 2.05 r |
| Terrace 3  | 1.10 x 1.50 r |





#### **Apartment Building C2g**

#### **Typical Floor 1**

Total Area 122 m<sup>2</sup>

| Entrance        | 1.58 x 3.54 m |
|-----------------|---------------|
| Reception       | 7.14 x 4.23 m |
| Kitchen         | 3.53 x 2.35 m |
| Toilet          | 2.22 x 1.22 m |
| Master Bedroom  | 3.82 x 3.79 m |
| Master Bathroom | 2.12 x 2.02 m |
| Bedroom 1       | 3.82 x 3.72 m |
| Bathroom 1      | 2.50 x 2.17 m |
| Terrace 1       | 3.42 x 1.43 m |
| Terrace 2       | 2.11 x 1.37 m |
| Terrace 3       | 1.22 x 1.50 m |

# Typical Floor 2 Total Area 169 m<sup>2</sup>

| Entrance        | 2.07 x 2.12 m |
|-----------------|---------------|
| Reception       | 8.77 x 4.23 m |
| Kitchen         | 4.67 x 2.52 m |
| Toilet          | 2.07 x 1.22 m |
| Master Bedroom  | 3.74 x 3.72 m |
| Master B