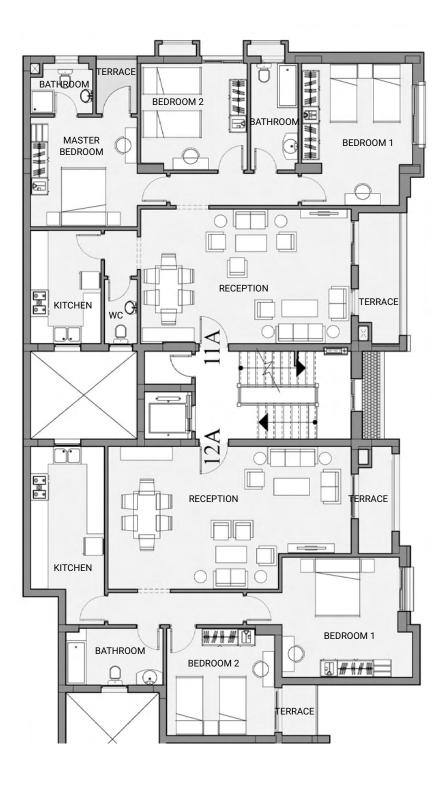

#### First Floor 11A

Total Area 156.00 m<sup>2</sup>

| Master Bedroom | 3.70 x 3.60 m |
|----------------|---------------|
| Reception      | 4.55 x 7.11 m |
| Bedroom 1      | 4.80 x 3.73 m |
| Bedroom 2      | 3.60 x 3.60 m |
| Bathroom       | 3.60 x 1.60 m |
| Bathroom       | 1.70 x 2.10 m |
| Kitchen        | 3.83 x 2.38 m |
| Terrace        | 1.95 x 1.38 m |
| WC             | 2.17 x 1.10 m |
| Terrace        | 4.42 x 1.63 m |
|                |               |

#### First Floor 12A

Total Area 133.70 m<sup>2</sup>

| Reception | 4.82 x 8.21 r |
|-----------|---------------|
| Kitchen   | 6.02 x 2.50 r |
| Bathroom  | 1.92 x 3.29 r |
| Bedroom 1 | 4.06 x 4.41 r |
| Bedroom 2 | 3.63 x 3.65 r |
| Terrace   | 1.72 x 1.20 r |
| Terrace   | 3.62 x 1.21 r |