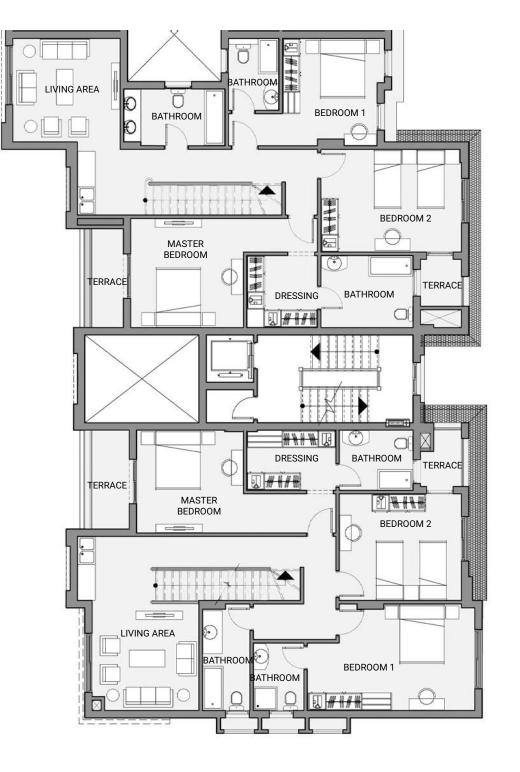

# Typical Floor 1 Total Area 164 m<sup>2</sup>

| Entrance        | 1.87 x 3.74 n |
|-----------------|---------------|
| Reception       | 8.78 x 4.23 n |
| Kitchen         | 4.85 x 2.52 n |
| Toilet          | 2.26 x 1.22 n |
| Master Bedroom  | 3.72 x 3.72 r |
| Master Bathroom | 2.35 x 1.97 n |
| Bedroom 1       | 3.72 x 3.79 n |
| Bedroom 2       | 3.72 x 3.78 n |
| Dressing        | 1.67 x 3.37 n |
| Bathroom 1      | 2.12 x 2.02 n |
| Terrace 1       | 3.43 x 1.43 n |
| Terrace 2       | 1.35 x 1.5 m  |
| Terrace 3       | 2.06 x 1.28 n |

# Typical Floor 2 Total Area 182 m<sup>2</sup>

| Entrance        | 2.07 x 2.43 r |
|-----------------|---------------|
| Reception 1     | 4.13 x 6.57 n |
| Reception 2     | 4.24 x 4.90 r |
| Kitchen         | 4.25 x 2.77 r |
| Toilet          | 2.42 x 1.12 r |
| Master Bedroom  | 4.32 x 3.72 r |
| Master Bathroom | 2.72 x 1.72 r |
| Dressing Room   | 2.27 x 1.72 n |
| Bedroom 1       | 4.99 x 3.72 r |
| Bedroom 2       | 4.12 x 3.78 r |
| Bathroom 1      | 2.42 x 1.62 r |
| Bathroom 2      | 2.12 x 2.02 n |
| Terrace 1       | 4.18 x 1.56 r |
| Terrace 2       | 4.17 x 1.28 r |
|                 |               |

#### Penthouse Floor 1

Total Area 206 m<sup>2</sup>

| 8.78 x 4.23 m |
|---------------|
| 4.85 x 2.52 m |
| 2.42 x 1.12m  |
| 3.72 x 3.72m  |
| 2.35 x 1.97 m |
| 3.72 x 3.72 m |
| 3.72 x 3.72 m |
| 2.42 x 1.62 m |
| 3.43 x 1.43 m |
| 2.00 x 1.22 m |
| 1.50 x 1.33 m |
|               |

#### Penthouse Floor 2

Total Area 240 m<sup>2</sup>

| Reception 1       | 4.13 x 6.57 ı |
|-------------------|---------------|
| Reception 2       | 4.24 x 4.90 ı |
| Kitchen           | 4.25 x 2.77 ı |
| Toilet            | 2.42 x 1.12n  |
| Master Bedroom 1  | 4.24 x3.79 n  |
| Master Bathroom 1 | 2.72 x 1.72 r |
| Dressing Room     | 2.27 x 1.72 r |
| Bedroom 1         | 4.99 x 3.72 r |
| Bedroom 2         | 4.12 x 3.78 ı |
| Bathroom          | 2.12 x 2.02 r |
| Terrace 1         | 4.18 x 1.56 r |
| Terrace 2         | 4.17 x 1.28 ı |
|                   |               |