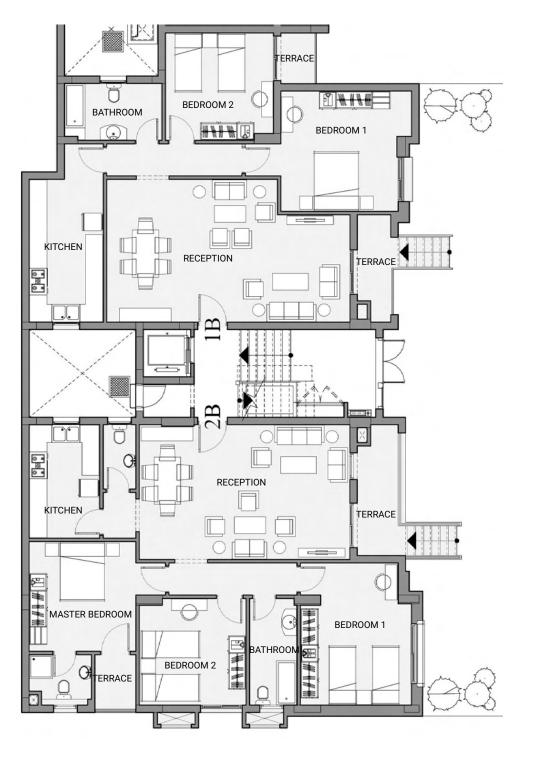

#### **Ground Floor 01**

Total Area 155.20 m<sup>2</sup>

| Master Bedroom | 3.70 x 3.60 m |
|----------------|---------------|
| Reception      | 4.55 x 7.11 m |
| Bedroom 1      | 4.80 x 3.73 m |
| Bedroom 2      | 3.60 x 3.60 m |
| Bathroom 1     | 1.70 x 2.10 m |
| Kitchen        | 3.83 x 2.38 m |
| WC             | 2.17 x 1.10 m |
| Terrace 1      | 4.42 x 1.63 m |
| Bathroom 2     | 3.60 x 1.60 m |
| Terrace 2      | 1.95 x 1.38 m |

#### **Ground Floor 02**

Total Area 155.20 m<sup>2</sup>

| Master Bedroom | 3.70 x 3.60 m |
|----------------|---------------|
| Reception      | 4.55 x 7.11 n |
| Bedroom 1      | 4.80 x 3.73 n |
| Bedroom 2      | 3.60 x 3.60 m |
| Bathroom 1     | 1.70 x 2.10 m |
| Kitchen        | 3.83 x 2.38 m |
| WC             | 2.17 x 1.10 n |
| Terrace 1      | 4.42 x 1.63 m |
| Bathroom 2     | 3.60 x 1.60 n |
| Terrace 2      | 1 95 x 1 3 m  |

#### First Floor 11

**Total Area** 152.60 m<sup>2</sup>

| Master Bedroom | 3.70 x 3.60 m |
|----------------|---------------|
| Reception      | 4.55 x 7.11 m |
| Bedroom 1      | 4.80 x 3.73 m |
| Bedroom 2      | 3.60 x 3.60 m |
| Bathroom 1     | 3.60 x 1.60 m |
| Bathroom 2     | 1.70 x 2.10 m |
| Kitchen        | 3.83 x 2.38 m |
| WC             | 2.17 x 1.10 m |
| Terrace 1      | 4.42 x 1.63 m |
| Terrace 2      | 1.95 x 1.38 m |

#### First Floor 12

Total Area 152.60 m<sup>2</sup>

| Master Bedroom | 3.70 x 3.60 m |
|----------------|---------------|
| Reception      | 4.55 x 7.11 m |
| Bedroom 1      | 4.80 x 3.73 m |
| Bedroom 2      | 3.60 x 3.60 m |
| Bathroom 1     | 3.60 x 1.60 m |
| Bathroom 2     | 1.70 x 2.10 m |
| Kitchen        | 3.83 x 2.38 m |
| WC             | 2.17 x 1.10 m |
| Terrace 1      | 4.42 x 1.63 m |
| Terrace 2      | 1.95 x 1.38 m |
|                |               |