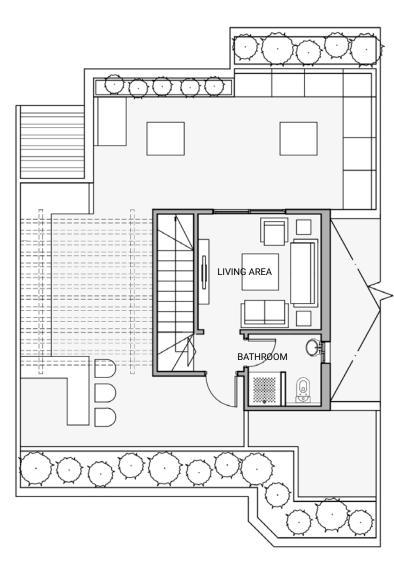

#### **Roof Floor** Roof Area 89 m<sup>2</sup>

Living Area 3.56 x 3.30 m 2.18 x 2.10 m Bathroom

**Apartment Buildings** 