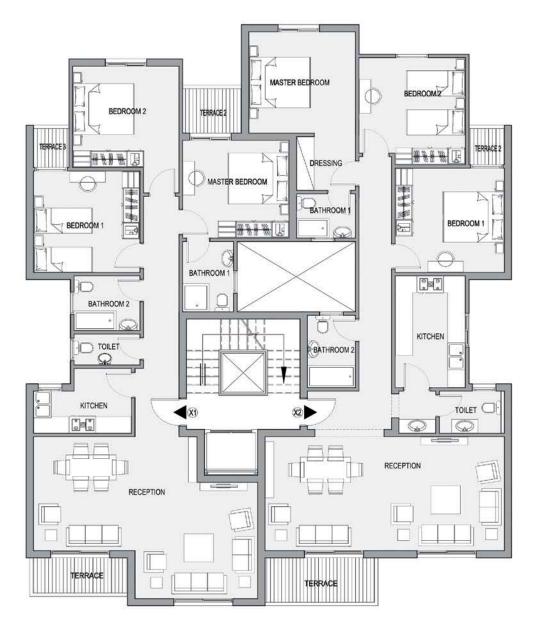

#### **Ground Floor 1**

Total Area 165 m<sup>2</sup>

| Reception      | 6.37 x 8.35 m |
|----------------|---------------|
| Kitchen        | 2.56 x 3.24 m |
| Toilet         | 1.28 x 2.26 m |
| Terrace 1      | 4.24 x 1.22 m |
| Master Bedroom | 4.78 x 3.72 m |
| Bathroom 1     | 2.33 x 2.30 m |
| Dressing       | 3.20 x 2.30 m |
| Terrace 2      | 1.32 x 1.50 m |
| Bedroom 1      | 4.13 x 3.91 m |
| Bedroom 2      | 3.72 x 4.71 m |
| Bathroom 2     | 1.99 x 2.50 m |

#### **Ground Floor 2**

Total Area 151 m<sup>2</sup>

| Entrance       | 1.99 x 1.81 r |
|----------------|---------------|
| Reception      | 6.71 x 4.36 r |
| Kitchen        | 4.91 x 2.31 r |
| Lobby          | 2.01 x 2.73 r |
| Bathroom 1     | 3.58 x 2.73 r |
| Terrace        | 6.78 x 1.37 r |
| Master Bedroom | 4.77 x 5.25 r |
| Dressing       | 2.96 x 2.60 r |
| Bedroom 2      | 3.72 x 5.25 r |
| Rathroom 2     | 2 05 x 3 04 i |