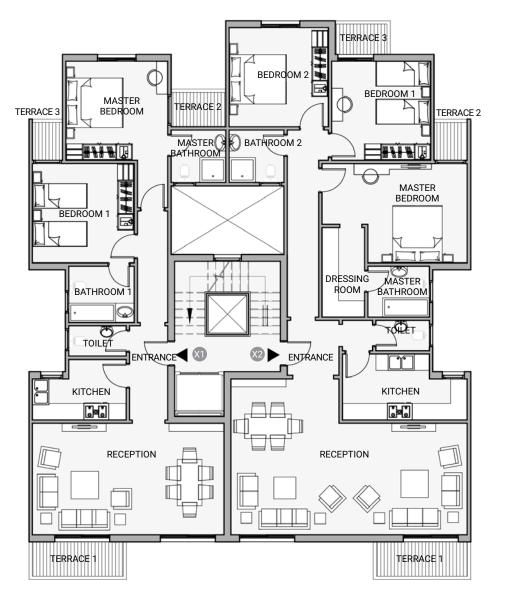

#### **Ground Floor 1**

Total Area 164 m<sup>2</sup>

| 6.25 x 8.10 m |
|---------------|
| 2.56 x 3.37 m |
| 1.22 x 2.14 m |
| 4.72 x 3.72 m |
| 2.15 x 2.24 m |
| 3.07 x 2.24 m |
| 4.07 x 3.79 m |
| 3.72 x 4.59 m |
| 1.93 x 2.49 m |
| 4.24 x 1.35 m |
| 1.32 x 1.50 m |
|               |

#### **Ground Floor 2**

Total Area 147 m<sup>2</sup>

| Entrance        | 1.87 x 3.47 r |
|-----------------|---------------|
| Reception       | 6.65 x 4.23 r |
| Kitchen         | 4.85 x 2.25 r |
| Toilet          | 2.27 x 1.22 r |
| Master Bedroom  | 4.71 x 5.13 r |
| Master Bathroom | 3.52 x 2.60 r |
| Dressing Room   | 2.96 x 2.60 r |
| Bedroom 1       | 3.72 x 5.13 n |
| Bathroom 1      | 2.05 x 2.91 r |
| Lobby           | 1.89 x 2.60 n |
| Terrace         | 6 78 x 1 50 n |