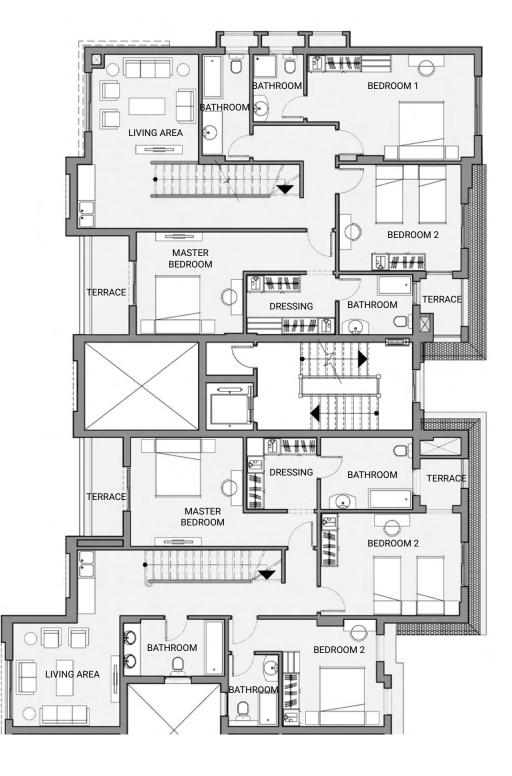

#### **Ground Floor 1**

Total Area 164 m<sup>2</sup>

| 6.25 x 8.10 m |
|---------------|
| 2.56 x 3.37 m |
| 1.22 x 2.14 m |
| 4.72 x 3.72 m |
| 2.15 x 2.24 m |
| 3.07 x 2.24 m |
| 4.07 x 3.79 m |
| 3.72 x 4.59 m |
| 1.93 x 2.49 m |
| 4.24 x 1.35 m |
| 1.32 x 1.50 m |
|               |

#### **Ground Floor 2**

Total Area 147 m<sup>2</sup>

| Entrance        | 1.87 x 3.47 r |
|-----------------|---------------|
| Reception       | 6.65 x 4.23 r |
| Kitchen         | 4.85 x 2.25 r |
| Toilet          | 2.27 x 1.22 r |
| Master Bedroom  | 4.71 x 5.13 r |
| Master Bathroom | 3.52 x 2.60 r |
| Dressing Room   | 2.96 x 2.60 r |
| Bedroom 1       | 3.72 x 5.13 n |
| Bathroom 1      | 2.05 x 2.91 r |
| Lobby           | 1.89 x 2.60 n |
| Terrace         | 6 78 x 1 50 n |