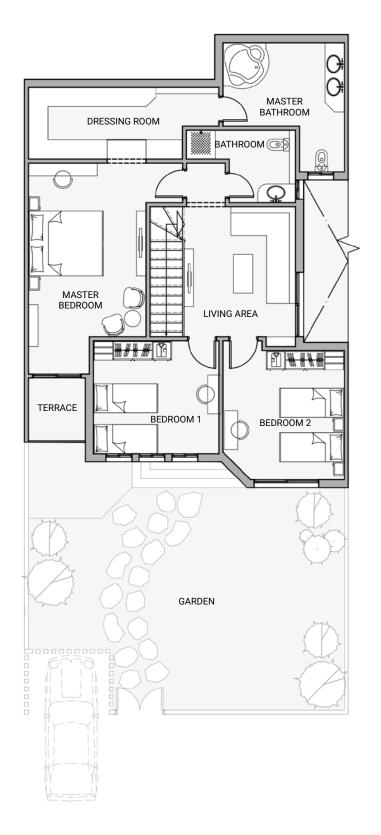

#### S VILLA A

#### **First Floor**

| Master Bedroom  | 3.76 x 5.50 m |
|-----------------|---------------|
| Master Bathroom | 3.94 x 2.76 m |
| Dressing Room   | 4.88 x 2.40 m |
| Bedroom 1       | 4.07 x 3.68 m |
| Bedroom 2       | 3.87 x 4.24 m |
| Bathroom        | 2.17 x 2.36 m |
| Living Area     | 4.68 x 4.15 m |
| Terrace         | 1.94 x 2.00 m |