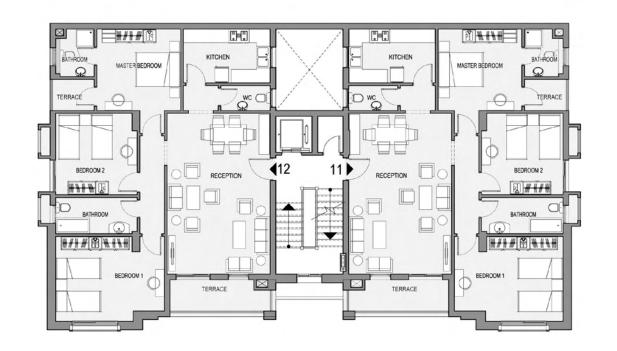

#### First Floor 11

**Total Area** 152.60 m<sup>2</sup>

| Master Bedroom | 3.70 x 3.60 m |
|----------------|---------------|
| Reception      | 4.55 x 7.11 m |
| Bedroom 1      | 4.80 x 3.73 m |
| Bedroom 2      | 3.60 x 3.60 m |
| Bathroom 1     | 3.60 x 1.60 m |
| Bathroom 2     | 1.70 x 2.10 m |
| Kitchen        | 3.83 x 2.38 m |
| WC             | 2.17 x 1.10 m |
| Terrace 1      | 4.42 x 1.63 m |
| Terrace 2      | 1.95 x 1.38 m |

#### First Floor 12

Total Area 152.60 m<sup>2</sup>

| Master Bedroom | 3.70 x 3.60 m |
|----------------|---------------|
| Reception      | 4.55 x 7.11 m |
| Bedroom 1      | 4.80 x 3.73 m |
| Bedroom 2      | 3.60 x 3.60 m |
| Bathroom 1     | 3.60 x 1.60 m |
| Bathroom 2     | 1.70 x 2.10 m |
| Kitchen        | 3.83 x 2.38 m |
| WC             | 2.17 x 1.10 m |
| Terrace 1      | 4.42 x 1.63 m |
| Terrace 2      | 1.95 x 1.38 m |
|                |               |