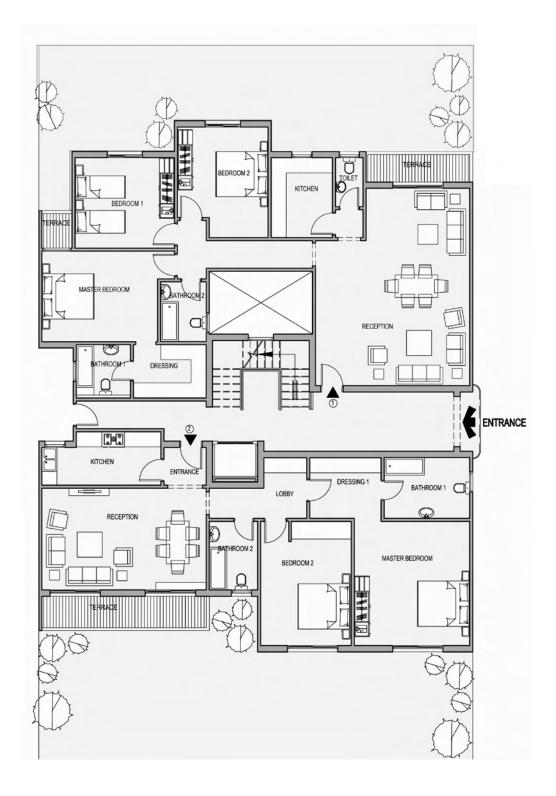

------|
| Kitchen        | 2.56 x 3.24 m |
| Toilet         | 1.28 x 2.26 m |
| Terrace 1      | 4.24 x 1.22 m |
| Master Bedroom | 4.78 x 3.72 m |
| Bathroom 1     | 2.33 x 2.30 m |
| Dressing       | 3.20 x 2.30 m |
| Terrace 2      | 1.32 x 1.50 m |
| Bedroom 1      | 4.13 x 3.91 m |
| Bedroom 2      | 3.72 x 4.71 m |
| Bathroom 2     | 1.99 x 2.50 m |

#### **Ground Floor 2**

Total Area 151 m<sup>2</sup>

| Entrance       | 1.99 x 1.81 r |
|----------------|---------------|
| Reception      | 6.71 x 4.36 r |
| Kitchen        | 4.91 x 2.31 r |
| Lobby          | 2.01 x 2.73 r |
| Bathroom 1     | 3.58 x 2.73 r |
| Terrace        | 6.78 x 1.37 r |
| Master Bedroom | 4.77 x 5.25 r |
| Dressing       | 2.96 x 2.60 r |
| Bedroom 2      | 3.72 x 5.25 r |
| Rathroom 2     | 2 05 x 3 04 i |





#### **Apartment Building C1g**

# Typical Floor 1 Total Area 164 m<sup>2</sup>

| Entrance        | 1.87 x 3.74 m |
|-----------------|---------------|
| Reception       | 8.78 x 4.23 m |
| Kitchen         | 4.85 x 2.52 m |
| Toilet          | 2.26 x 1.22 m |
| Master Bedroom  | 3.72 x 3.72 m |
| Master Bathroom | 2.35 x 1.97 m |
| Bedroom 1       | 3.72 x 3.79 m |
| Bedroom 2       | 3.72 x 3.78 m |
| Dressing        | 1.67 x 3.37 m |
| Bathroom 1      | 2.12 x 2.02 m |
| Terrace 1       | 3.43 x 1.43 m |
| Terrace 2       | 1.35 x 1.5 m  |
| Terrace 3       | 2.06 x 1.28 m |
|                 |               |

# Typical Floor 2 Total Area 182 m<sup>2</sup>

| Entrance        | 2.07 x 2.43 n |
|-----------------|---------------|
| Reception 1     | 4.13 x 6.57 m |
| Reception 2