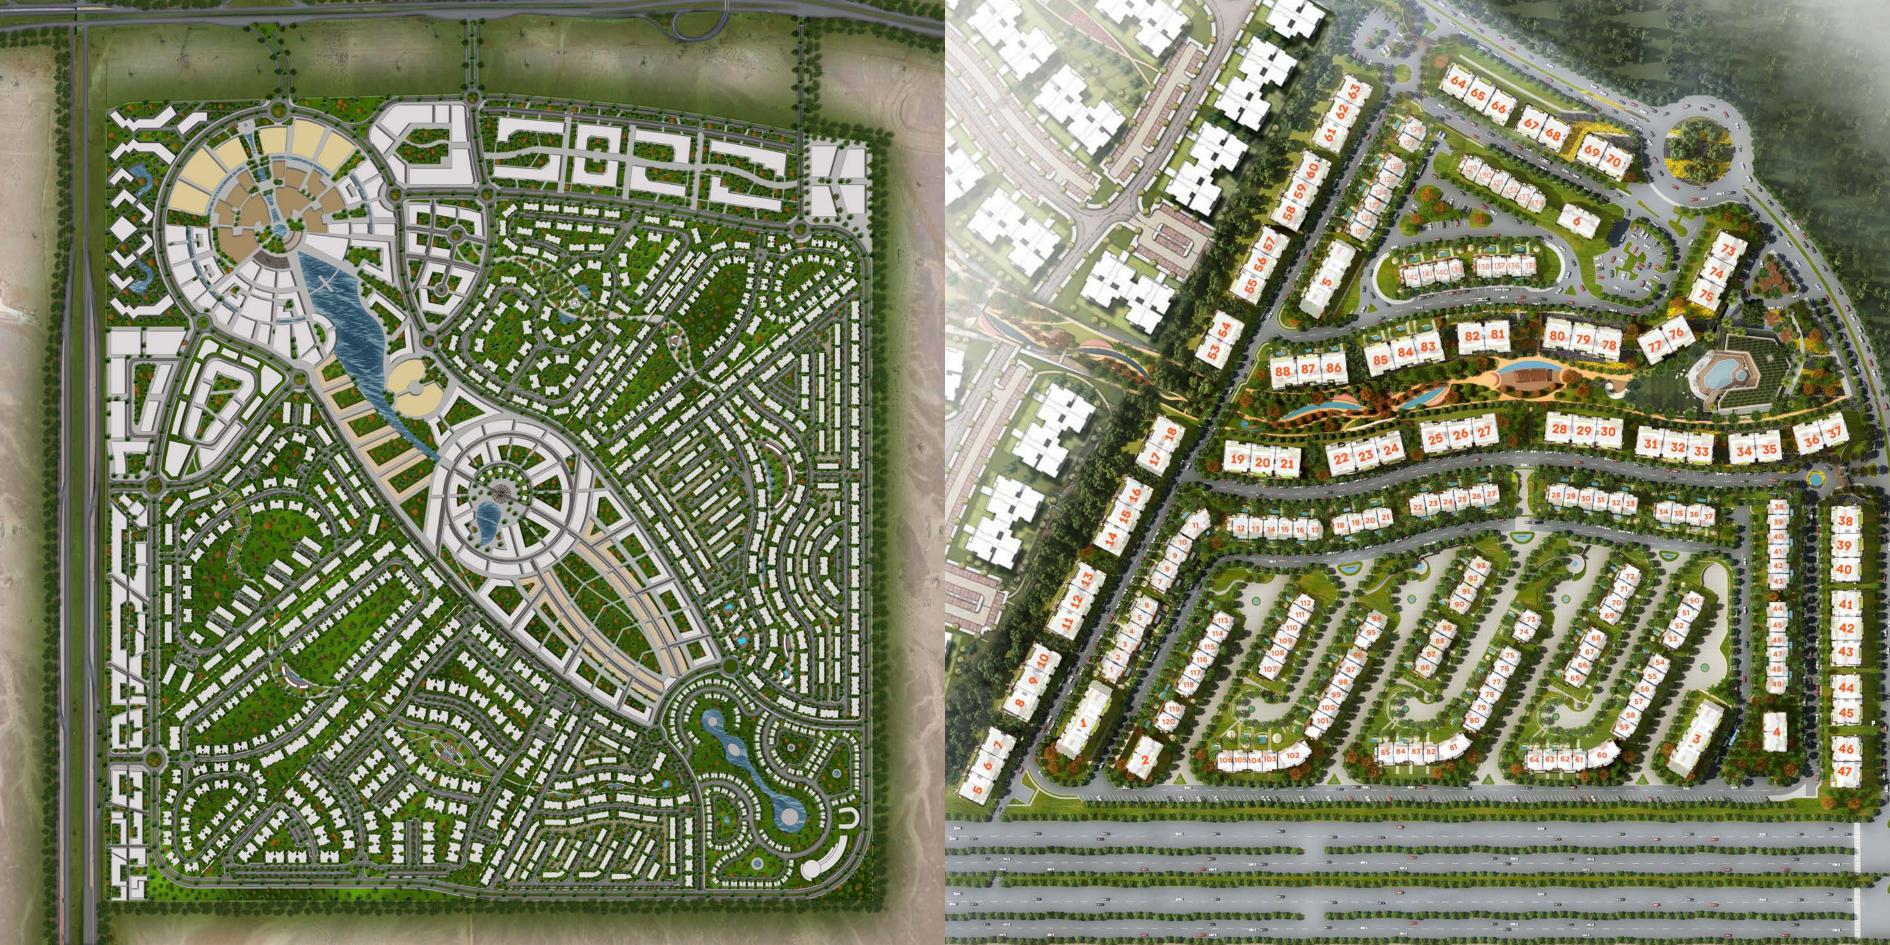

# Live a world away, minutes from all city corners

Covering 5.5 million m<sup>2</sup>, Sarai is strategically located on the Cairo-Suez Road. We've researched and invested in the best location, bringing Sarai to the heart of Cairo's most desirable future suburbs. It is far from the city's traffic, noise and pollution, and is in close proximity to New Cairo as well as the following attractions:

# Diversity unlocks innovation

Where there is diversity there is Sarai. A new concept of living led by the power of select choice and discovery, where you can explore new angels of private and public space, personalized for your own luxury. Tailor your home's layout from alternate designs to embody the true meaning of a private haven. Or even expand your home for a more nurturing lifestyle that invites warmth with your growing family. Sarai's key signature is its novelty and diversity – a first of its kind in Egypt. Explore Sarai's matchless lifestyle, where every step infuses a rhythm, and only you can set the pace.