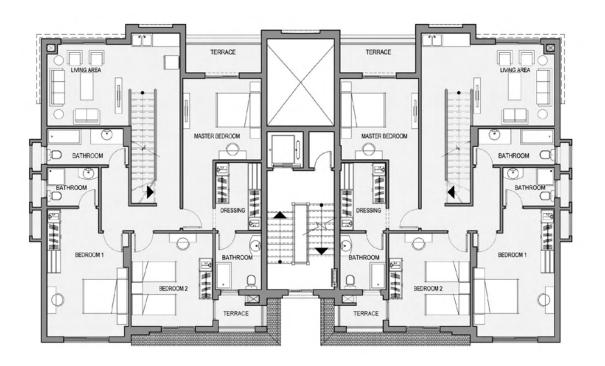

#### Third Floor V1A (Level 2 Villa)

| Living Area    | 5.88 x 3.61 m |
|----------------|---------------|
| Master Bedroom | 3.47 x 3.60 m |
| Terrace        | 3.34 x 1.34 m |
| Bathroom       | 3.60 x 1.60 m |
| Bathroom       | 2.28 x 1.70 m |
| Dressing       | 2.03 x 3.00 m |
| Bedroom 1      | 3.60 x 5.65 m |
| Bedroom 2      | 3.60 x 4.12 m |
| Bathroom       | 2.03 x 2.49 m |
| Terrace        | 2.15 x 1.63 m |

#### Third Floor V2A (Level 2 Villa)

| Living Area    | 3.50 x 3.62 m |
|----------------|---------------|
| Master Bedroom | 3.68 x 3.80 m |
| Terrace        | 3.34 x 1.13 m |
| Bathroom       | 1.92 x 3.42 m |
| Bathroom       | 2.43 x 1.70 m |
| Dressing       | 2.43 x 2.38 m |
| Bedroom 1      | 3.63 x 3.44 m |
| Bedroom 2      | 3.47 x 4.74 m |
| Bathroom       | 2.43 x 3.11 m |
| Terrace        | 1.58 x 1.38 m |

#### Third Floor V1B (Level 2 Villa)

| Living Area    | 3.50 x 3.62 m |
|----------------|---------------|
| Master Bedroom | 3.68 x 3.80 m |
| Terrace        | 3.34 x 1.13 m |
| Bathroom       | 1.92 x 3.42 m |
| Bathroom       | 2.43 x 1.70 m |
| Dressing       | 2.43 x 2.38 m |
| Bedroom 1      | 3.63 x 3.44 m |
| Bedroom 2      | 3.47 x 4.74 m |
| Bathroom       | 2.43 x 3.11 m |
| Terrace        | 1.58 x 1.38 m |

#### Third Floor V2B (Level 2 Villa)

| Living Area    | 5.88 x 3.61 m |
|----------------|---------------|
| Master Bedroom | 3.47 x 3.60 m |
| Terrace        | 3.34 x 1.34 n |
| Bathroom       | 3.60 x 1.60 n |
| Bathroom       | 2.28 x 1.70 n |
| Dressing       | 2.03 x 3.00 n |
| Bedroom 1      | 3.60 x 5.65 n |
| Bedroom 2      | 3.60 x 4.12 n |
| Terrace        | 2.15 x 1.63 n |
|                |               |