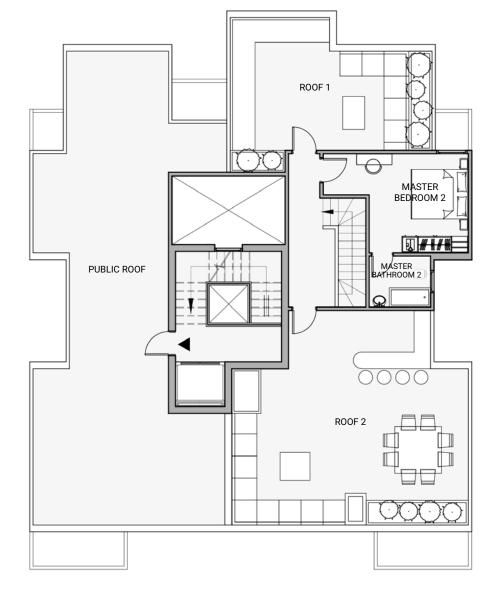

#### **Roof Floor 1**

Roof Area 102 m<sup>2</sup>

 Master Bedroom 2
 3.72 x 3.72 m

 Master Bathroom 2
 2.35 x 1.97 m

 Roof 1
 7.44 x 3.72 m

 Roof 2
 8.76 x 7.97 m

#### **Roof Floor 2**

Roof Area 100 m<sup>2</sup>

 Master Bedroom 2
 4.99 x 3.72 m

 Master Bathroom 2
 2.72 x 1.75 m

 Dressing Room
 2.27 x 1.72 m

 Roof 1
 8.36 x 3.72 m

 Roof 2
 8.35 x 7.60 m