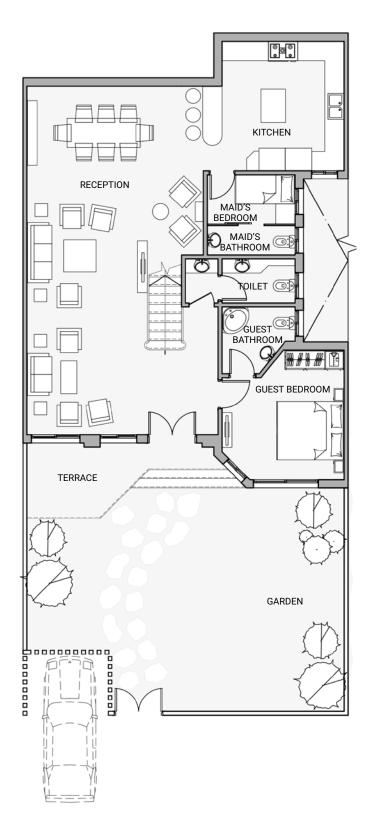

#### S VILLA A Total Area 260 m<sup>2</sup>

#### **Ground Floor**

Reception 5.55 x 11.00 m Kitchen 3.94 x 4.30 m 3.88 x 4.23 m Guest Bedroom Guest Bathroom 2.44 x 2.18 m Toilet 3.57 x 1.48 m Maid's Bedroom 2.90 x 1.57 m Maid's Bathroom 2.90 x 1.00 m  $7.8 \, \text{m}^2$ Terrace