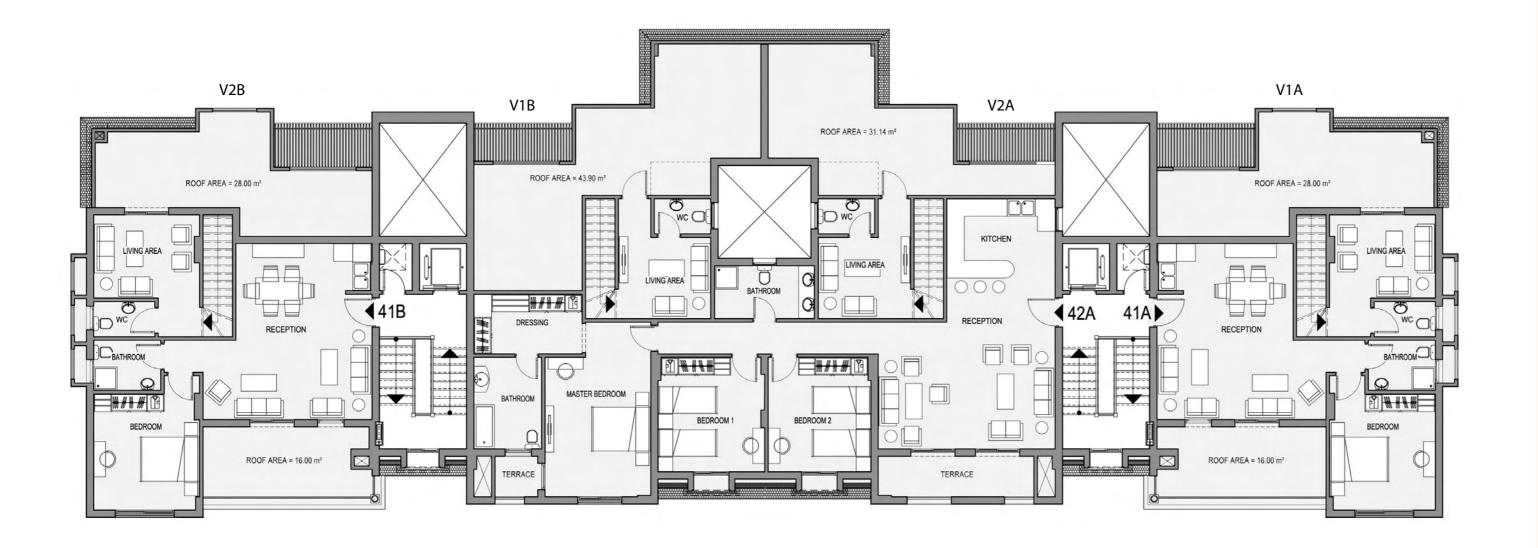

#### Roof Floor V1A (Level 3 Villa)

| Roof Area   | 31.14 m       |
|-------------|---------------|
| Living Area | 3.14 x 2.76 m |
| WC          | 2.08 x 1.20 n |

#### Roof Floor V2A (Level 3 Villa)

| Roof Area   | 28 m <sup>2</sup> |
|-------------|-------------------|
| Living Area | 3.60 x 4.15 m     |
| WC          | 2.08 x 1.20 m     |

#### Roof Floor V1B (Level 3 Villa)

| Roof Area   | 43.90 m       |
|-------------|---------------|
| Living Area | 3.14 x 2.76 m |
| WC T        | 1.92 x 1.20 m |

#### Roof Floor V2B (Level 3 Villa)

| Roof Area   | 28 m <sup>2</sup> |
|-------------|-------------------|
| Living Area | 3.60 x 4.15 m     |
| WC          | 2.08 x 1.20 m     |

## Penthouse Floor 41A Total Area 72.60 m<sup>2</sup>

| Roof Area | 16 m          |
|-----------|---------------|
| Bathroom  | 2.28 x 1.70 m |
| Bedroom   | 3.60 x 3.95 m |
| Reception | 5.75 x 6.03 m |
|           |               |

# Penthouse Floor 42A Total Area 179.00 m<sup>2</sup>

| Reception      | 6.02 x 8.51 m |
|----------------|---------------|
| Bathroom 1     | 3.41 x 1.80 m |
| Bedroom 1      | 3.62 x 3.89 m |
| Bedroom 2      | 3.50 x 3.89 m |
| Dressing       | 3.68 x 2.03 m |
| Master Bedroom | 3.60 x 5.94 m |
| Bathroom 2     | 2.30 x 3.11 m |
| Terrace 1      | 1.44 x 1.38 m |
| Terrace 2      | 5.30 x 1.38 m |

# Penthouse Floor 41B Total Area 72.60 m<sup>2</sup>

| Roof Area | 16 m <sup>2</sup> |
|-----------|-------------------|
| Bathroom  | 2.28 x 1.70 m     |
| Bedroom   | 3.60 x 3.95 m     |
| Reception | 5.75 x 6.03 m     |