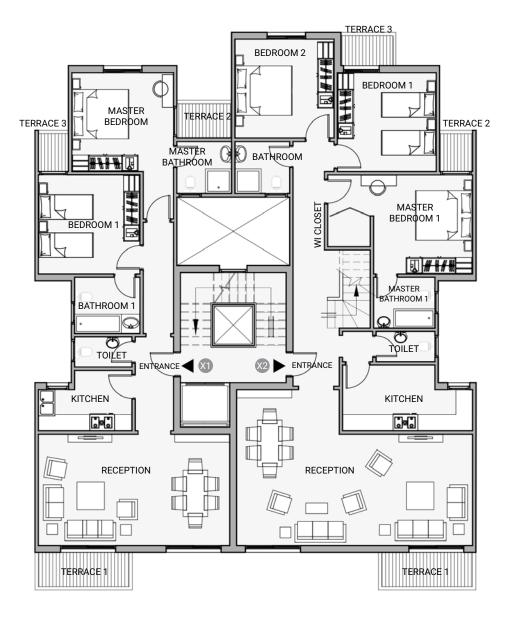

#### **Ground Floor 1**

Total Area 164 m<sup>2</sup>

| 6.25 x 8.10 m |
|---------------|
| 2.56 x 3.37 m |
| 1.22 x 2.14 m |
| 4.72 x 3.72 m |
| 2.15 x 2.24 m |
| 3.07 x 2.24 m |
| 4.07 x 3.79 m |
| 3.72 x 4.59 m |
| 1.93 x 2.49 m |
| 4.24 x 1.35 m |
| 1.32 x 1.50 m |
|               |

#### **Ground Floor 2**

Total Area 147 m<sup>2</sup>

| Entrance        | 1.87 x 3.47 r |
|-----------------|---------------|
| Reception       | 6.65 x 4.23 r |
| Kitchen         | 4.85 x 2.25 r |
| Toilet          | 2.27 x 1.22 r |
| Master Bedroom  | 4.71 x 5.13 r |
| Master Bathroom | 3.52 x 2.60 r |
| Dressing Room   | 2.96 x 2.60 r |
| Bedroom 1       | 3.72 x 5.13 n |
| Bathroom 1      | 2.05 x 2.91 r |
| Lobby           | 1.89 x 2.60 n |
| Terrace         | 6 78 x 1 50 n |

# Typical Floor 1 Total Area 164 m<sup>2</sup>

| Entrance        | 1.87 x 3.74 n |
|-----------------|---------------|
| Reception       | 8.78 x 4.23 n |
| Kitchen         | 4.85 x 2.52 n |
| Toilet          | 2.26 x 1.22 n |
| Master Bedroom  | 3.72 x 3.72 r |
| Master Bathroom | 2.35 x 1.97 n |
| Bedroom 1       | 3.72 x 3.79 n |
| Bedroom 2       | 3.72 x 3.78 n |
| Dressing        | 1.67 x 3.37 n |
| Bathroom 1      | 2.12 x 2.02 n |
| Terrace 1       | 3.43 x 1.43 n |
| Terrace 2       | 1.35 x 1.5 m  |
| Terrace 3       | 2.06 x 1.28 n |

# Typical Floor 2 Total Area 182 m<sup>2</sup>

| Entrance        | 2.07 x 2.43 r |
|-----------------|---------------|
| Reception 1     | 4.13 x 6.57 n |
| Reception 2     | 4.24 x 4.90 r |
| Kitchen         | 4.25 x 2.77 r |
| Toilet          | 2.42 x 1.12 r |
| Master Bedroom  | 4.32 x 3.72 r |
| Master Bathroom | 2.72 x 1.72 r |
| Dressing Room   | 2.27 x 1.72 n |
| Bedroom 1       | 4.99 x 3.72 r |
| Bedroom 2       | 4.12 x 3.78 r |
| Bathroom 1      | 2.42 x 1.62 r |
| Bathroom 2      | 2.12 x 2.02 n |
| Terrace 1       | 4.18 x 1.56 r |
| Terrace 2       | 4.17 x 1.28 r |
|                 |               |