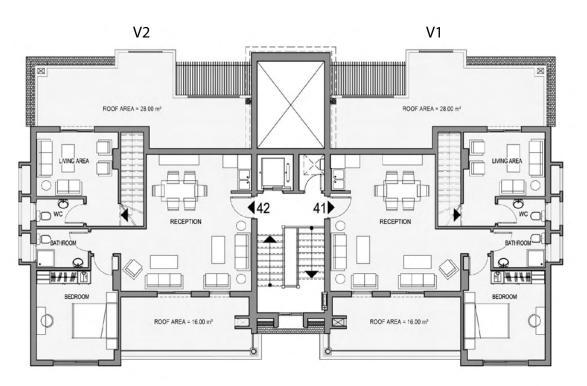

#### Roof Floor V1 (Level 3 Villa)

 Roof Area
 28 m²

 Living Area
 3.60 x 4.15 m

 WC
 2.08 x 1.20 m

#### Roof Floor V2 (Level 3 Villa)

 $\begin{array}{ccc} \text{Roof Area} & 28 \text{ m}^2 \\ \text{Living Area} & 3.60 \text{ x} 4.15 \text{ m} \\ \text{WC} & 2.08 \text{ x} 1.20 \text{ m} \end{array}$ 

#### Penthouse Floor 41

Total Area 72.60 m<sup>2</sup>

 $\begin{array}{ccc} \text{Roof Area} & 16 \text{ m}^2 \\ \text{Bathroom} & 2.28 \times 1.70 \text{ m} \\ \text{Bedroom} & 3.60 \times 3.65 \text{ m} \\ \text{Reception} & 5.75 \times 6.03 \text{ m} \end{array}$ 

#### Penthouse Floor 42

Total Area 72.60 m<sup>2</sup>

 $\begin{array}{ccc} \text{Roof Area} & 16 \text{ m}^2 \\ \text{Bathroom} & 2.28 \text{ x } 1.70 \text{ m} \\ \text{Bedroom} & 3.60 \text{ x } 3.65 \text{ m} \\ \text{Reception} & 5.75 \text{ x } 6.03 \text{ m} \end{array}$ 