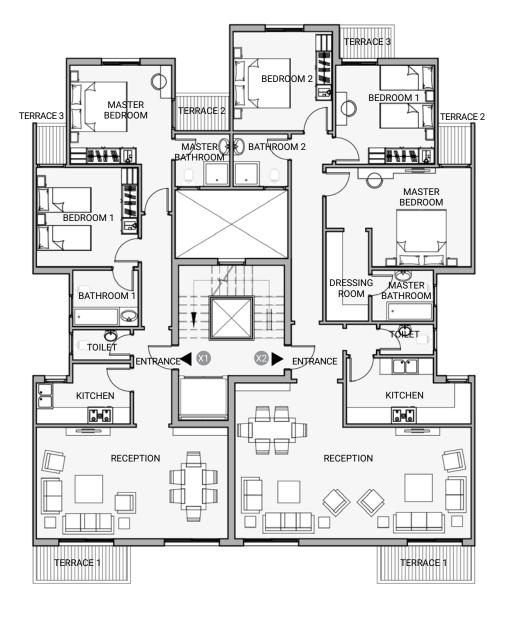

--------------|
| Reception      | 4.92 x 5.67 m |
| Kitchen        | 2.23 x 2.80 m |
| Toilet         | 2.23 x 1.05 m |
| Master Bedroom | 3.60 x 4.40 m |
| Terrace 1      | 3.54 x 1.37 m |
| Bedroom 1      | 3.60 x 3.60 m |
| Bathroom 1     | 1.49 x 1.68 m |
| Terrace 2      | 1.20 x 1.50 m |
| Bedroom 2      | 3.60 x 3.60 m |
| Bathroom 2     | 1.49 x 2.67 m |

#### **Ground Floor 2**

Total Area 131.12 m<sup>2</sup>

| Entrance   | 1.39 x 3.42 r |
|------------|---------------|
| Reception  | 6.96 x 4.05 r |
| Kitchen    | 3.41 x 2.20 r |
| Toilet     | 2.09 x 1.10 r |
| Terrace 1  | 3.54 x 1.37 r |
| Bedroom 1  | 3.70 x 3.60 r |
| Bathroom 1 | 1.99 x 1.90 r |
| Terrace 2  | 1.99 x 1.37 r |
| Bedroom 2  | 3.70 x 3.60 r |
| Bathroom 2 | 2.38 x 2.05 r |
| Terrace 3  | 1.10 x 1.50 r |





#### **Apartment Building C2g**

#### **Typical Floor 1**

Total Area 122 m<sup>2</sup>

| Entrance        | 1.58 x 3.54 m |
|-----------------|---------------|
| Reception       | 7.14 x 4.23 m |
| Kitchen         | 3.53 x 2.35 m |
| Toilet          | 2.22 x 1.22 m |
| Master Bedroom  | 3.82 x 3.79 m |
| Master Bathroom | 2.12 x 2.02 m |
| Bedroom 1       | 3.82 x 3.72 m |
| Bathroom 1      | 2.50 x 2.17 m |
| Terrace 1       | 3.42 x 1.43 m |
| Terrace 2       | 2.11 x 1.37 m |
| Terrace 3       | 1.22 x 1.50 m |

# Typical Floor 2 Total Area 169 m<sup>2</sup>

| Entrance        | 2.07 x 2.12 m |
|-----------------|---------------|
| Reception       | 8.77 x 4.23 m |
| Kitchen         | 4.67 x 2.52 m |
| Toilet          | 2.07 x 1.22 m |
| Master Bedroom  | 3.74 x 3.72 m |
| Master Bat