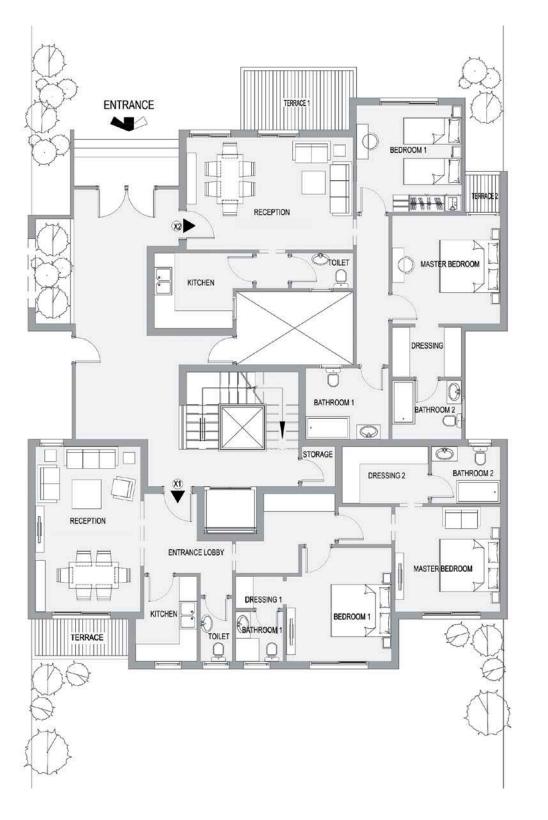

#### **Ground Floor 1A**

Total Area 158.60 m<sup>2</sup>

Master Bedroom 3.70 x 3.60 m Reception 4.55 x 7.11 m 4.80 x 3.73 m Bedroom 1 3.60 x 3.60 m Bedroom 2 Bathroom 1.70 x 2.10 m 3.83 x 2.38 m Kitchen WC 2.17 x 1.10 m 4.42 x 1.63 m Terrace 3.60 x 1.60 m Bathroom 1.95 x 1.38 m Terrace

#### **Ground Floor 2A**

Total Area 136.30 m<sup>2</sup>

| Reception | 4.82 x 8.21 r |
|-----------|---------------|
| Bedroom 1 | 4.06 x 4.41 r |
| Bedroom 2 | 3.63 x 3.65 r |
| Bathroom  | 1.92 x 3.29 r |
| Kitchen   | 6.02 x 2.50 r |
| Terrace   | 1.72 x 1.20 r |
| Terrace   | 3 62 x 1 21 r |

#### **Ground Floor 1B**

Total Area 136.30 m<sup>2</sup>

| Reception | 4.82 x 8.21 r |
|-----------|---------------|
| Bedroom 1 | 4.06 x 4.41 r |
| Bedroom 2 | 3.63 x 3.65 r |
| Bathroom  | 1.92 x 3.29 r |
| Kitchen   | 6.02 x 2.50 r |
| Terrace   | 1.72 x 1.20 r |
| Terrace   | 3.62 x 1.21 r |

#### **Ground Floor 2B**

Total Area 158.60 m<sup>2</sup>

| Master Bedroom | 3.70 x 3.60 m |
|----------------|---------------|
| Reception      | 4.55 x 7.11 m |
| Bedroom 1      | 4.80 x 3.73 m |
| Bedroom 2      | 3.60 x 3.60 m |
| Bathroom       | 1.70 x 2.10 m |
| Kitchen        | 3.83 x 2.38 m |
| WC             | 2.17 x 1.10 m |
| Terrace        | 4.42 x 1.63 m |
| Bathroom       | 3.60 x 1.60 m |
| Terrace        | 1.95 x 1.38 m |
|                |               |