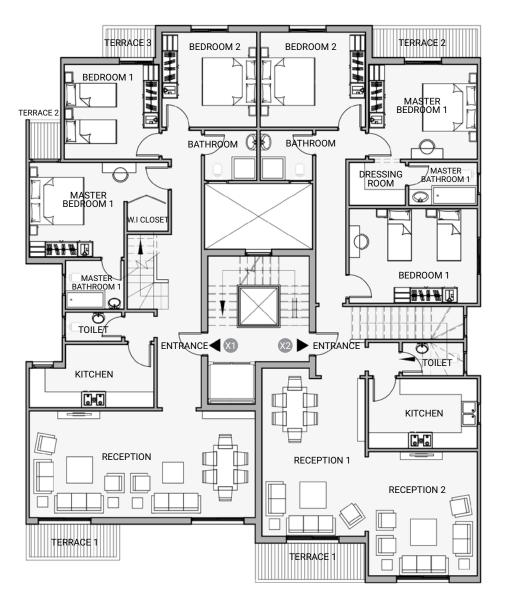

| 3.72 x 3.72 m |
| Bedroom 2         | 3.72 x 3.72 m |
| Bathroom          | 2.42 x 1.62 m |
| Terrace 1         | 3.43 x 1.43 m |
| Terrace 2         | 2.00 x 1.22 m |
| Terrace 3         | 1.50 x 1.33 m |

#### Penthouse Floor 2

Total Area 240 m<sup>2</sup>

| Reception 1       | 4.13 x 6.57 r |
|-------------------|---------------|
| Reception 2       | 4.24 x 4.90 r |
| Kitchen           | 4.25 x 2.77 r |
| Toilet            | 2.42 x 1.12m  |
| Master Bedroom 1  | 4.24 x3.79 m  |
| Master Bathroom 1 | 2.72 x 1.72 r |
| Dressing Room     | 2.27 x 1.72 r |
| Bedroom 1         | 4.99 x 3.72 r |
| Bedroom 2         | 4.12 x 3.78 r |
| Bathroom          | 2.12 x 2.02 r |
| Terrace 1         | 4.18 x 1.56 r |
| Terrace 2         | 4.17 x 1.28 r |
|                   |               |





#### Disclaimer

All dimensions shown above are axis to axis. Diagrams are not to scale, they don't include structural elements and are for illustrative purposes only. MNHD reserves the right to make minor alterations. All renderings and other visual materials, designs, facades are for demonstrative purposes only and are subject to change. The total built up area of the unit includes the walls thickness and the unit share of building utilities.

#### **Apartment Building C1g**

#### **Roof Floor 1**

Roof Area 102 m<sup>2</sup>

| Master Bedroom 2  | 3.72 x 3.72 m |
|-------------------|---------------|
| Master Bathroom 2 | 2.35 x 1.97 m |
| Roof 1            | 7.44 x 3.72 m |
| Roof 2            | 8.76 x 7.97 m |

#### **Roof Floor 2**

Roof Area 100 m<sup>2</sup>

| Master Bedroom 2